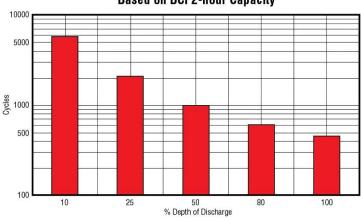

#### Gel Cycle Life vs Depth of Discharge at +25°C (77°F) Based on BCl 2-hour Capacity