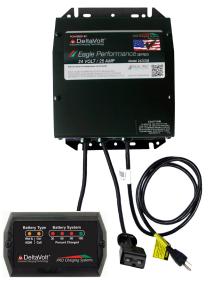

### May be used in many applications including: Boats, Golf Carts, Electric Utility Vehicles, Aerial Lifts, Lift Trucks, Scrubbers, Emergency Vehicles, and More...

Pro Charging Systems (PCS) new remote battery display indicator is designed to work with the company's sophisticated Eagle Performance Series of battery chargers. If your application requires installation of the battery charger in a part of your equipment that is not easily accessible, the remote battery display indicator enables you to put battery charging information right where you need it. Equipment operators can then easily view the state of the battery as it is being charged by the charger. The remote battery display indicator also displays trouble codes to inform operators about any issues relative to the battery charging process. These remote display indicators are built with high quality components and manufactured to last. We pride ourselves on the performance and versatility of our products and our outstanding customer service. We are also proud that this product is made here in the USA.

\*Compatible with all Eagle Performance Series On-Board Units

| Model  | Description              | Weight | Size                     |
|--------|--------------------------|--------|--------------------------|
| EPSRDI | Remote Display Indicator | 8 oz.  | 0.35"H x 3.85"W x 2.40"L |