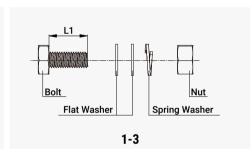

#### **Components and Parts**

| Diagram | Component     | Material | Surface Treatment | Quantity | Dimensions                                                            |
|---------|---------------|----------|-------------------|----------|-----------------------------------------------------------------------|
| 1-1     | Fixed Bracket | 5052AI   | N/A               | 1        | A=160mm[6.30in.], B=69mm[2.72in.], C=66mm[2.60in.], T=3.0mm[0.12in.]  |
| 1-2     | Tilt Arm      | 5052AI   | N/A               | 1        | A=550mm[21.65in.], B=82mm[3.23in.], C=76mm[2.99in.], T=3.0mm[0.12in.] |
| 1-3-1   | Module Bolt   | AISI304  | N/A               | 2        | M8X20mm[0.79in.]                                                      |
| 1-3-2   | Mounting Bolt | AISI304  | N/A               | 4        | M8X20mm[0.79in.]                                                      |