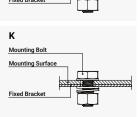

#### **Components and Parts**

| Diagram | Component     | Material | Surface Treatment | Quantity | Dimensions                                                            |
|---------|---------------|----------|-------------------|----------|-----------------------------------------------------------------------|
| 1-1     | Fixed Bracket | 5052AI   | N/A               | 1        | A=160mm[6.30in.], B=69mm[2.72in.], C=66mm[2.60in.], T=3.0mm[0.12in.]  |
| 1-2     | Tilt Arm      | 5052AI   | N/A               | 1        | A=550mm[21.65in.], B=82mm[3.23in.], C=76mm[2.99in.], T=3.0mm[0.12in.] |
| 1-3-1   | Module Bolt   | AISI304  | N/A               | 2        | M8X20mm[0.79in.]                                                      |
| 1-3-2   | Mounting Bolt | AISI304  | N/A               | 4        | M8X20mm[0.79in.]                                                      |