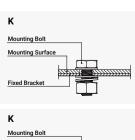

#### **Components and Parts**

| Diagram | Component     | Material | Surface Treatment | Quantity | Dimensions                                                            |
|---------|---------------|----------|-------------------|----------|-----------------------------------------------------------------------|
| 1-1     | Fixed Bracket | 5052AI   | N/A               | 1        | A=160mm[6.30in.], B=69mm[2.72in.], C=66mm[2.60in.], T=3.0mm[0.12in.]  |
| 1-2     | Tilt Arm      | 5052AI   | N/A               | 1        | A=550mm[21.65in.], B=82mm[3.23in.], C=76mm[2.99in.], T=3.0mm[0.12in.] |
| 1-3-1   | Module Bolt   | AISI304  | N/A               | 2        | M8X20mm[0.79in.]                                                      |
| 1-3-2   | Mounting Bolt | AISI304  | N/A               | 4        | M8X20mm[0.79in.]                                                      |