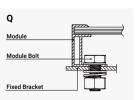

#### **Components and Parts**

| Diagram | Component     | Material | Surface Treatment | Quantity | Dimensions                                                            |
|---------|---------------|----------|-------------------|----------|-----------------------------------------------------------------------|
| 1-1     | Fixed Bracket | 5052AI   | N/A               | 1        | A=160mm[6.30in.], B=69mm[2.72in.], C=66mm[2.60in.], T=3.0mm[0.12in.]  |
| 1-2     | Tilt Arm      | 5052AI   | N/A               | 1        | A=550mm[21.65in.], B=82mm[3.23in.], C=76mm[2.99in.], T=3.0mm[0.12in.] |
| 1-3-1   | Module Bolt   | AISI304  | N/A               | 2        | M8X20mm[0.79in.]                                                      |
| 1-3-2   | Mounting Bolt | AISI304  | N/A               | 4        | M8X20mm[0.79in.]                                                      |

#### Note:

When using this kit with another brand of panel, you may need to change the module bolts to suit the mounting holes on the panel.