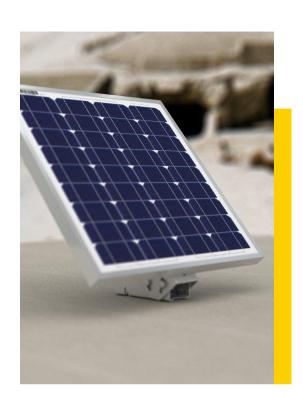

# Single Arm Side of Pole/Wall Mount Bracket (For use with Solarland® SLP010 - SLP040 Panels)

The Solarland® SLB-0112 has been specifically designed to use with the Solarland® SLP Series panels ranging in size from 10W - 40W. This single arm fixed bracket provides a safe and secure mount to a pole, wall, fence or any flat surface.