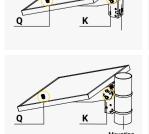

|
|---------|---------------|----------|-------------------|----------|-----------------------------------------------------------------------|
| 1-1     | Fixed Bracket | 5052AI   | N/A               | 1        | A=160mm[6.30in.], B=69mm[2.72in.], C=66mm[2.60in.], T=3.0mm[0.12in.]  |
| 1-2     | Tilt Arm      | 5052AI   | N/A               | 1        | A=550mm[21.65in.], B=82mm[3.23in.], C=76mm[2.99in.], T=3.0mm[0.12in.] |
| 1-3-1   | Module Bolt   | AISI304  | N/A               | 2        | M8X20mm[0.79in.]                                                      |
| 1-3-2   | Mounting Bolt | AISI304  | N/A               | 4        | M8X20mm[0.79in.]                                                      |

<sup>\*</sup>Note: U-Bolt is NOT provided with the kit.

### **Mounting Diagram**











#### Note:

When using this kit with another brand of panel, you may need to change the module bolts to suit the mounting holes on the panel.