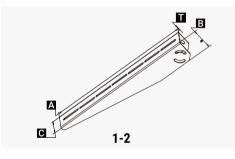

#### **Components and Parts**

| Diagram | Component     | Material | Surface Treatment | Quantity | Dimensions                                                            |
|---------|---------------|----------|-------------------|----------|-----------------------------------------------------------------------|
| 1-1     | Fixed Bracket | 5052AI   | N/A               | 1        | A=160mm[6.30in.], B=69mm[2.72in.], C=66mm[2.60in.], T=3.0mm[0.12in.]  |
| 1-2     | Tilt Arm      | 5052AI   | N/A               | 1        | A=550mm[21.65in.], B=82mm[3.23in.], C=76mm[2.99in.], T=3.0mm[0.12in.] |
| 1-3-1   | Module Bolt   | AISI304  | N/A               | 2        | M8X20mm[0.79in.]                                                      |
| 1-3-2   | Mounting Bolt | AISI304  | N/A               | 4        | M8X20mm[0.79in.]                                                      |