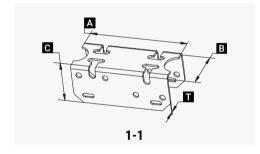

#### **Components and Parts**

| Diagram | Component     | Material | Surface Treatment | Quantity | Dimensions                                                            |
|---------|---------------|----------|-------------------|----------|-----------------------------------------------------------------------|
| 1-1     | Fixed Bracket | 5052AI   | N/A               | 1        | A=160mm[6.30in.], B=69mm[2.72in.], C=66mm[2.60in.], T=3.0mm[0.12in.]  |
| 1-2     | Tilt Arm      | 5052AI   | N/A               | 1        | A=550mm[21.65in.], B=82mm[3.23in.], C=76mm[2.99in.], T=3.0mm[0.12in.] |
| 1-3-1   | Module Bolt   | AISI304  | N/A               | 2        | M8X20mm[0.79in.]                                                      |
| 1-3-2   | Mounting Bolt | AISI304  | N/A               | 4        | M8X20mm[0.79in.]                                                      |